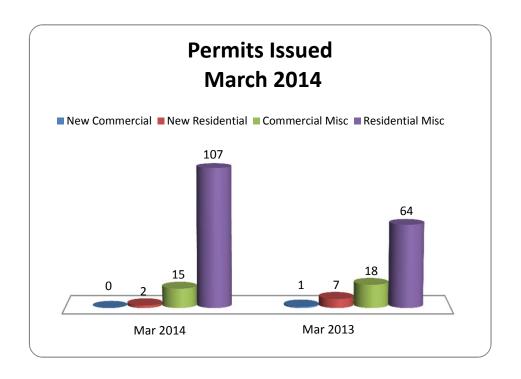

## **March 2014**

| Summary of Building Permits Issued |      |                      |     |                     |           |                           |                |
|------------------------------------|------|----------------------|-----|---------------------|-----------|---------------------------|----------------|
| Permit Type                        |      | lings/Unit           | Г   | Cotal<br>re Footage |           | Valuation                 | YTD VALUATION  |
| NEW RESIDENTIAL                    | 2    | 2                    | 5   | ,828                | 61        | 0,116                     | 3,127,431      |
| Single Family                      | 2    | 2                    | 5   | ,828                | 61        | 0,116                     | SFD - 11       |
| Duplexes                           | 0    | 0                    |     | 0                   |           | 0                         | Duplex - 0     |
| Apartments                         | 0    | 0                    |     | 0                   |           | 0                         | Apartment - 0  |
| Hotel, Motels                      | 0    | 0                    |     | 0                   |           | 0                         | •              |
| NEW COMMERCIAL                     |      | 0                    |     | 0                   | 0         |                           | 5,674,955      |
| Office/Med/Prof                    |      | 0                    |     | 0                   |           | 0                         | YTD Commercial |
| Retail/Restaurants                 |      | 0                    |     | 0                   |           | 0                         | 2              |
| Other Commercial                   |      | 0                    |     | 0                   |           | 0                         |                |
| Industrial                         |      | 0                    |     | 0                   |           | 0                         |                |
| ADDITIONS/AL/TERAT                 | TONS |                      | 122 |                     | 1,306,432 |                           | 3,670,744      |
| Permit Type                        |      | idential<br>ed/Value |     |                     |           | its Issued/<br>ion Totals |                |
| Alts/Additions                     | 11   | 148,447              | 3   | 121,001             | 14        | 269,448                   |                |
| Electrical                         | 4    | 5,700                | 1   | 4,635               | 5         | 10,335                    |                |
| Garage                             | 1    | 250                  | 0   | 0                   | 1         | 250                       |                |
| Fence                              | 0    | 0                    | 0   | 0                   | 0         | 0                         |                |
| Mechanical                         | 13   | 64,570               | 3   | 20,050              | 16        | 84,620                    |                |
| Patio Cover                        | 6    | 19,976               | 0   | 0                   | 6         | 19,976                    |                |
| Plumbing                           | 17   | 21,173               | 0   | 0                   | 17        | 21,173                    |                |
| Pool                               | 1    | 50,001               | 0   | 0                   | 1         | 50,001                    |                |
| Reroof                             | 14   | 117,735              | 1   | 4,840               | 15        | 122,575                   |                |
| Siding/Stucco                      | 10   | 42,500               | 1   | 8,000               | 11        | 50,500                    |                |
| Signs                              | 0    | 0                    | 5   | 28,500              | 5         | 28,500                    |                |
| Solar Panels                       | 26   | 632,354              | 0   | 0                   | 26        | 632,354                   |                |
| Storage Shed                       | 0    | 0                    | 0   | 0                   | 0         | 0                         |                |
| Sewer Service                      | 3    | 12,000               | 1   | 3,200               | 4         | 15,200                    |                |
| Water Service                      | 1    | 1,500                | 0   | 0                   | 1         | 1,500                     |                |
| Sub -Totals                        | 107  | 1,116,206            | 15  | 190,226             | 122       | 1,306,432                 |                |
| Demolitions                        |      | 1                    |     | 1                   |           | 0                         |                |
| GRAND TOTALS                       |      | 125                  |     | 1,916,548           |           | 12,473,130                |                |