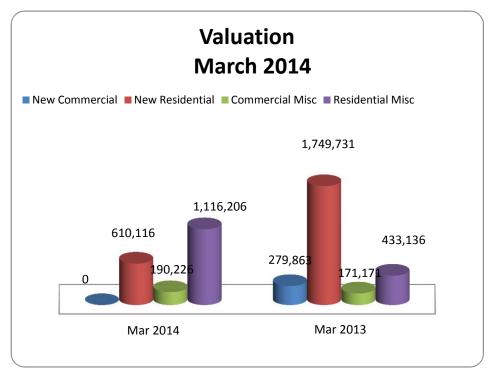

## **March 2014**

| Summary of Building Permits Issued |      |                      |     |                     |           |                           |                |
|------------------------------------|------|----------------------|-----|---------------------|-----------|---------------------------|----------------|
| Permit Type                        |      | lings/Unit           | Г   | Cotal<br>re Footage |           | Valuation                 | YTD VALUATION  |
| NEW RESIDENTIAL                    | 2    | 2                    | 5   | ,828                | 61        | 0,116                     | 3,127,431      |
| Single Family                      | 2    | 2                    | 5   | ,828                | 61        | 0,116                     | SFD - 11       |
| Duplexes                           | 0    | 0                    |     | 0                   |           | 0                         | Duplex - 0     |
| Apartments                         | 0    | 0                    |     | 0                   |           | 0                         | Apartment - 0  |
| Hotel, Motels                      | 0    | 0                    |     | 0                   |           | 0                         | •              |
| NEW COMMERCIAL                     |      | 0                    |     | 0                   | 0         |                           | 5,674,955      |
| Office/Med/Prof                    |      | 0                    |     | 0                   |           | 0                         | YTD Commercial |
| Retail/Restaurants                 |      | 0                    |     | 0                   |           | 0                         | 2              |
| Other Commercial                   |      | 0                    |     | 0                   |           | 0                         |                |
| Industrial                         |      | 0                    |     | 0                   |           | 0                         |                |
| ADDITIONS/AL/TERAT                 | TONS |                      | 122 |                     | 1,306,432 |                           | 3,670,744      |
| Permit Type                        |      | idential<br>ed/Value |     |                     |           | its Issued/<br>ion Totals |                |
| Alts/Additions                     | 11   | 148,447              | 3   | 121,001             | 14        | 269,448                   |                |
| Electrical                         | 4    | 5,700                | 1   | 4,635               | 5         | 10,335                    |                |
| Garage                             | 1    | 250                  | 0   | 0                   | 1         | 250                       |                |
| Fence                              | 0    | 0                    | 0   | 0                   | 0         | 0                         |                |
| Mechanical                         | 13   | 64,570               | 3   | 20,050              | 16        | 84,620                    |                |
| Patio Cover                        | 6    | 19,976               | 0   | 0                   | 6         | 19,976                    |                |
| Plumbing                           | 17   | 21,173               | 0   | 0                   | 17        | 21,173                    |                |
| Pool                               | 1    | 50,001               | 0   | 0                   | 1         | 50,001                    |                |
| Reroof                             | 14   | 117,735              | 1   | 4,840               | 15        | 122,575                   |                |
| Siding/Stucco                      | 10   | 42,500               | 1   | 8,000               | 11        | 50,500                    |                |
| Signs                              | 0    | 0                    | 5   | 28,500              | 5         | 28,500                    |                |
| Solar Panels                       | 26   | 632,354              | 0   | 0                   | 26        | 632,354                   |                |
| Storage Shed                       | 0    | 0                    | 0   | 0                   | 0         | 0                         |                |
| Sewer Service                      | 3    | 12,000               | 1   | 3,200               | 4         | 15,200                    |                |
| Water Service                      | 1    | 1,500                | 0   | 0                   | 1         | 1,500                     |                |
| Sub -Totals                        | 107  | 1,116,206            | 15  | 190,226             | 122       | 1,306,432                 |                |
| Demolitions                        |      | 1                    |     | 1                   |           | 0                         |                |
| GRAND TOTALS                       |      | 125                  |     | 1,916,548           |           | 12,473,130                |                |