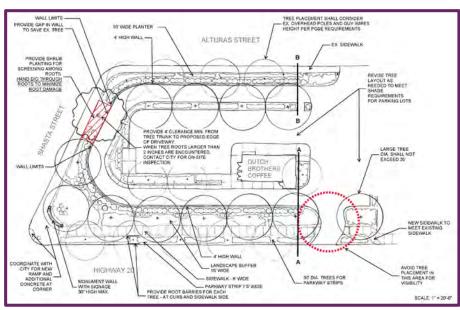

Approval of
Highway 20 Corridor
Master Plan Design
Concepts

Diana Langley
Public Works Director

#### Background

- City Council has prioritized improving Highway 20 with a goal to bring new economic energy to the area
- City has received two \$100,000 grants
  - Prepared Highway 20 Better Street Design Guide
  - Improved median between Stafford Way and Clark Avenue

### Background

As the next step in the Highway 20
 revitalization strategy, in December 2016
 Council awarded a contract to Melton
 Design Group to create landscape corridor
 and wayfinding signage concept plan

## Applied Design – SR20 Median





#### Applied Design – McDonald's







#### Applied Design – Dutch Bros







#### Hwy 20 Corridor Master Plan



# Greg Melton Melton Design Group