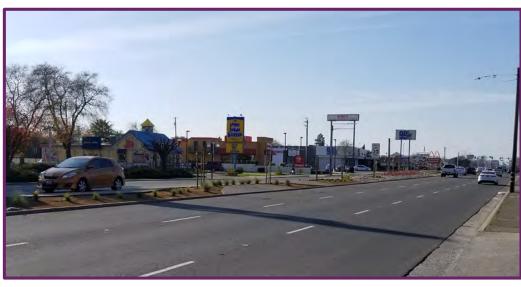

Approval of
Highway 20 Corridor
Master Plan Design
Concepts

Diana Langley
Public Works Director

#### Background

- City Council has prioritized improving Highway 20 with a goal to bring new economic energy to the area
- City has received two \$100,000 grants
  - Prepared Highway 20 Better Street Design Guide
  - Improved median between Stafford Way and Clark Avenue

### Background

As the next step in the Highway 20
 revitalization strategy, in December 2016
 Council awarded a contract to Melton
 Design Group to create landscape corridor
 and wayfinding signage concept plan

## Applied Design – SR20 Median





#### Applied Design – McDonald's







#### Applied Design – Dutch Bros







#### Hwy 20 Corridor Master Plan



# Greg Melton Melton Design Group