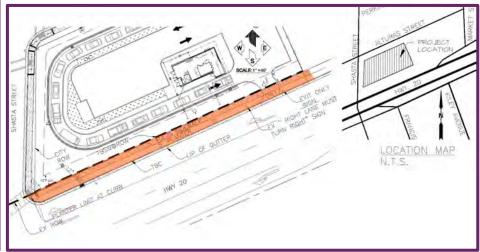

### Background

As the next step in the Highway 20
 revitalization strategy, in December 2016
 Council awarded a contract to Melton
 Design Group to create landscape corridor
 and wayfinding signage concept plan