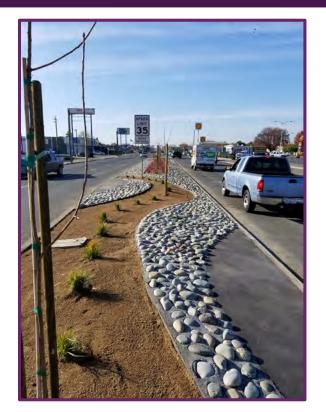

Approval of
Highway 20 Corridor
Master Plan Design
Concepts

Diana Langley
Public Works Director

#### Background

- City Council has prioritized improving Highway 20 with a goal to bring new economic energy to the area
- City has received two \$100,000 grants
  - Prepared Highway 20 Better Street Design Guide
  - Improved median between Stafford Way and Clark Avenue

### Background

As the next step in the Highway 20
 revitalization strategy, in December 2016
 Council awarded a contract to Melton
 Design Group to create landscape corridor
 and wayfinding signage concept plan

## Applied Design – SR20 Median





#### Applied Design – McDonald's







#### Applied Design – Dutch Bros







#### Hwy 20 Corridor Master Plan



# Greg Melton Melton Design Group