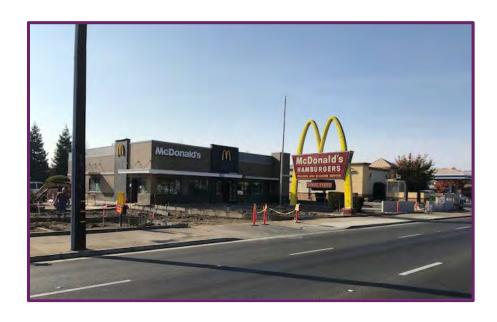

Approval of
Highway 20 Corridor
Master Plan Design
Concepts

Diana Langley
Public Works Director

#### Background

- City Council has prioritized improving Highway 20 with a goal to bring new economic energy to the area
- City has received two \$100,000 grants
  - Prepared Highway 20 Better Street Design Guide
  - Improved median between Stafford Way and Clark Avenue

### Background

As the next step in the Highway 20
 revitalization strategy, in December 2016
 Council awarded a contract to Melton
 Design Group to create landscape corridor
 and wayfinding signage concept plan

## Applied Design – SR20 Median





#### Applied Design – McDonald's







#### Applied Design – Dutch Bros







#### Hwy 20 Corridor Master Plan



# Greg Melton Melton Design Group