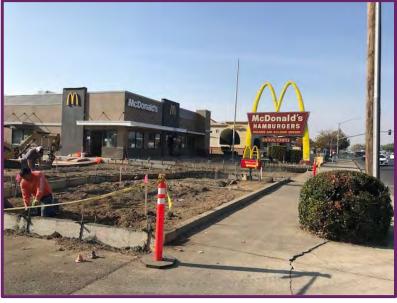

Approval of
Highway 20 Corridor
Master Plan Design
Concepts

Diana Langley
Public Works Director

#### Background

- City Council has prioritized improving Highway 20 with a goal to bring new economic energy to the area
- City has received two \$100,000 grants
  - Prepared Highway 20 Better Street Design Guide
  - Improved median between Stafford Way and Clark Avenue

### Background

As the next step in the Highway 20
 revitalization strategy, in December 2016
 Council awarded a contract to Melton
 Design Group to create landscape corridor
 and wayfinding signage concept plan

## Applied Design – SR20 Median





#### Applied Design – McDonald's







#### Applied Design – Dutch Bros







#### Hwy 20 Corridor Master Plan



# Greg Melton Melton Design Group