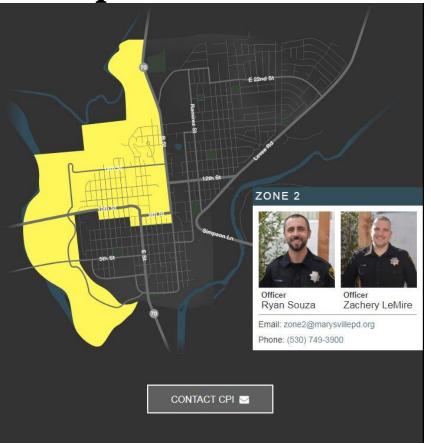

## Marysville Police Department

Christian S. Sachs
Chief of Police

Community Partnership Initiative

- 4 Divisions with 2 officers per division
- CPI Contacts
- Community Driven, Department Managed.
- Next- Door App