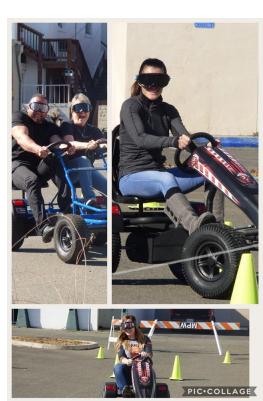

## Citizen's Academy Highlights

- Pedal Kart / DUI Distracted Driving Course
- DUI wet lab / DUI Investigations
- Shoot Simulator / Use of Force / Self-Defense Course
- K-9 Demonstration

- Advanced Emergency Management & Communication Software
- First Responder Integration
- Real-time Student Accountability
- Incident Reporting & Escalation
- Two way communication between staff, police & fire
- GPS & Room Location Reporting
- Works on Desktops, Tablets & Phones