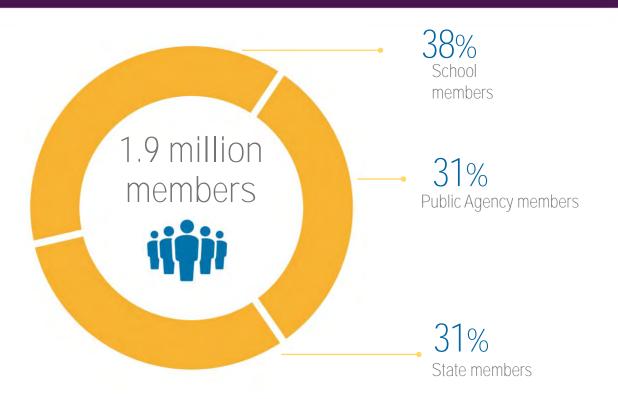

$2 million annually (not in exchange for a raise)
- PERS impacts always considered when negotiating employee contracts. One-time money given in conjunction with on-going raises to not further compound problem

## Short-Term Actions

- Pay additional contributions annually in excess of required contributions
- Negotiate a lower tier benefit to Classic employees who are new to the City
- Pay lump-sump, one-time payment to CalPERS and evaluate continuing on an annual basis if sufficient funds are available

## Long-Term Actions

- Change type of retirement plan from Defined Benefit Plan to Defined Contribution Plan
  - \$490 Million Termination Payment to CalPERS
  - Change would have to be negotiated with all employee unions and bargaining units
  - o California Rule

## CalPERS Membership





#### Functions In Pension Decision-Making

#### CalPERS Board

- Fiduciary obligation
- Set risk tolerance
- Set investment asset allocation

#### <u>Legislature</u>

- Set menu of pension benefit formulas
- Make and change pension laws
- Benefit design changes

#### **Employees**

- Make contributions
- Select employer
- Collectively bargain salary and (optional) cost sharing

#### CalPERS Staff

- Administer pensions
- Calculate pension costs
- Effectuate investment strategy

#### **Employers**

- Select pension formulas
- Add optional provisions
- Set salaries
- Make contributions

#### Courts

• Rule on legal questions of pension law

## CalPERS Recent & Historical Investment Performance



### Current Fund Value \$380 billion~

**6.7%** 

**8.1%**5-yr Annualized Return

**5.6%**10