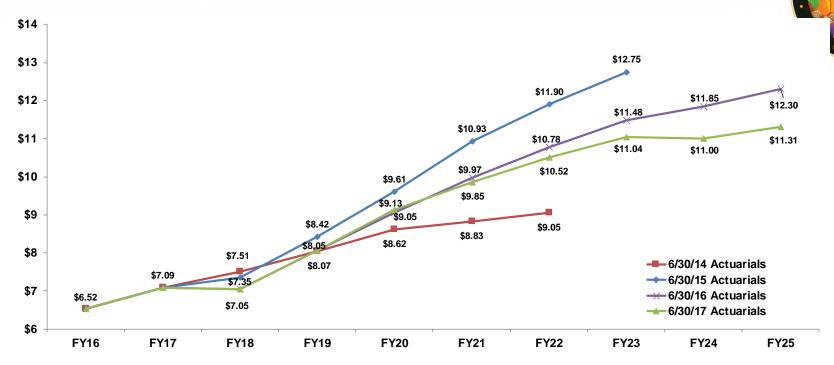

## Comparison of Projected Retirement Costs by Actuarial Year

### CalPERS Pension Expenses on the Rise Employer Cost in total dollars—Updated for FY 19-20

The CalPERS employer contribution is projected to increase by over 75% from FY16 to FY26