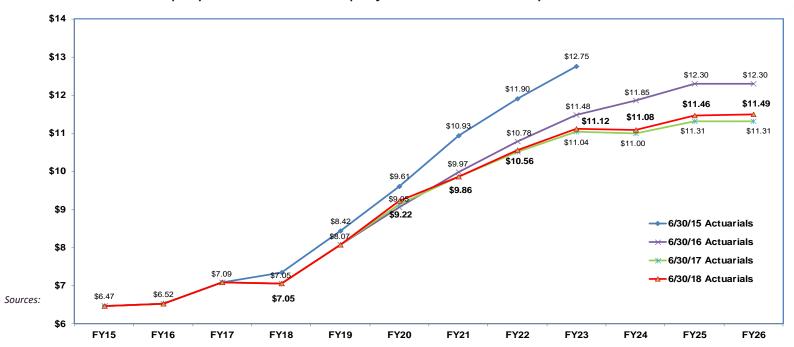

## Comparison of Projected Retirement Costs by Actuarial Year

### CalPERS Pension Expenses on the Rise Employer Cost in total dollars—Updated for FY 19-20

The CalPERS employer contribution is projected to increase by over 75% from FY16 to FY26