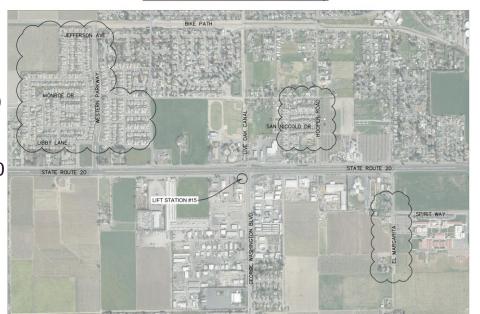

## 2019 Inflow & Infiltration Project – Schedule & Vicinity Map

Engineer's Estimate: \$265,000

CIP Account No. 1104