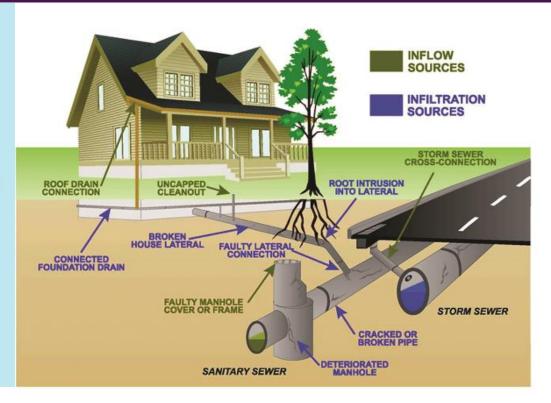

#### What is I&I?

I&I stands for inflow and infiltration.

Inflow is the flow of stormwater into the sanitary sewer system through connections like roof drains, foundation drains, and basement sump pumps.

**Infiltration** is groundwater seeping into sewer pipes, including private sewer laterals, through cracks and broken pipe joints.