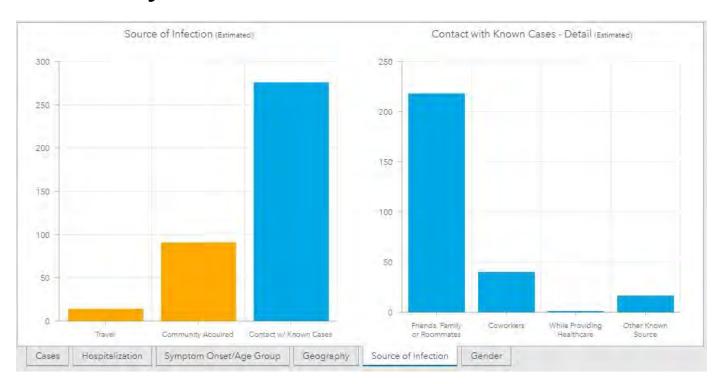

| 187.2                                                 | 10.0                                                    | 1                                                            | 1                                                        | 1                                 |
| Yuba      | 151.0                                                                                     | 158.9                                                 | 11.9                                                    | <b>√</b>                                                     | 1                                                        | <b>√</b>                          |

### Sutter County Data



As of July 20:



## Sutter County Data



#### As of July 6:



## Sutter County Data



As of July 20:



## City Operations



- City Hall
  - Monday through Friday, 8 am to 5 pm
- Animal Services
  - Tuesday through Saturday, 9 am to 4:30 pm
- Police Department Lobby
  - Closed to public access
- All other facilities continue to remain closed to the public

# Options for Restaurants in Yuba City



- Restaurant Outdoor Dining Policy
  - Restaurants may utilize outdoor space, including parking areas, provided enough parking remains to serve customers
  - Provide Development Services with a site plan
  - If within the City right-of-way, obtain an encroachment permit

# Outdoor Dining



| Under Review         | Approved                   | Existing Outdoor Dining |  |
|----------------------|----------------------------|-------------------------|--|