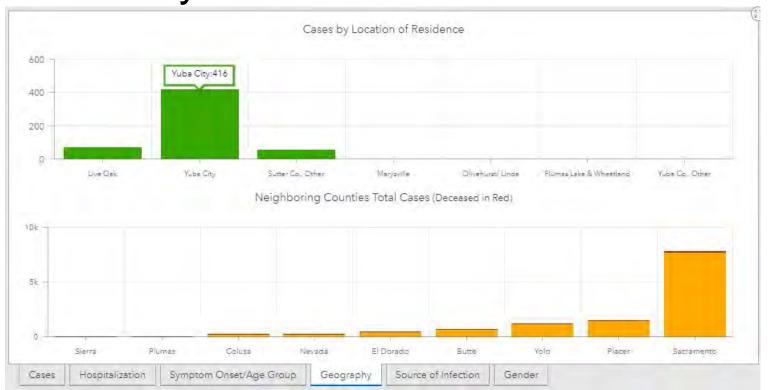

| 187.2                                                 | 10.0                                                    | 1                                                            | 1                                                        | 1                                 |
| Yuba      | 151.0                                                                                     | 158.9                                                 | 11.9                                                    | <b>√</b>                                                     | 1                                                        | <b>√</b>                          |

### Sutter County Data



As of July 20:



## Sutter County Data



#### As of July 6:



## Sutter County Data



As of July 20:



## City Operations



- City Hall
  - Monday through Friday, 8 am to 5 pm
- Animal Services
  - Tuesday through Saturday, 9 am to 4:30 pm
- Police Department Lobby
  - Closed to public access
- All other facilities continue to remain closed to the public

# Options for Restaurants in Yuba City



- Restaurant Outdoor Dining Policy
  - Restaurants may utilize outdoor space, including parking areas, provided enough parking remains to serve customers
  - Provide Development Services with a site plan
  - If within the City right-of-way, obtain an encroachment permit

# Outdoor Dining



| Under Review         | Approved                   | Existing Outdoor Dining |  |
|----------------------|----------------------------|-------------------------|--|
| Casa Lupe            | Mall/Food Court