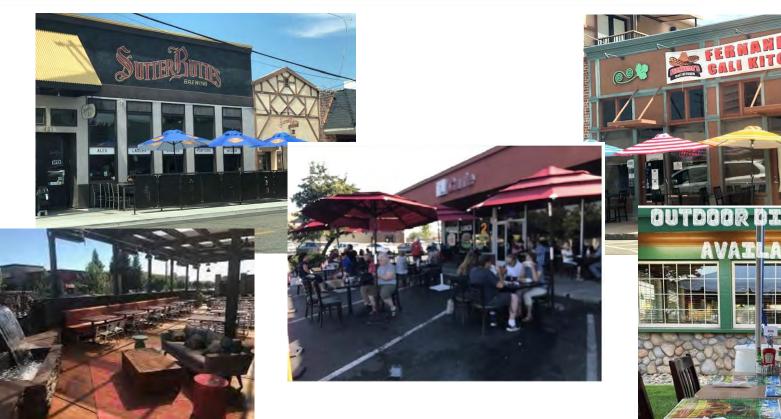

# Outdoor Dining

| Under Review         | Approved                   | Existing Outdoor Dining |  |
|----------------------|----------------------------|-------------------------|--|
| Casa Lupe            | Mall/Food Court            | Sutter Buttes Brewery   |  |
| Star of India        | Dancing Tomato Caffe       | Justin's Kitchen        |  |
| Huckleberry's        | IHOP                       | Lambert House Cafe      |  |
| Marcello's           | Linda's Soda Bar and Grill | Sopa Thai               |  |
| Strings Italian Cafe | Happy Viking               | Panera                  |  |
|                      | Two Bits Cafe              | Pete's Brewhouse        |  |
|                      | Los Charros                | Pieology                |  |
|                      | Midtown Grill              | In-N-Out Burger         |  |
|                      | Cool Hand Luke's           |                         |  |
|                      | Lumberjack's               |                         |  |
|                      | Taqueria Guadalajara       |                         |  |
|                      | Red Robin                  |                         |  |
|                      | Iguanas Mexican Grill      |                         |  |
|                      | Applebee's                 |                         |  |
|                      | Fernando's Cali Kitchen    |                         |  |

# **Outdoor Dining**