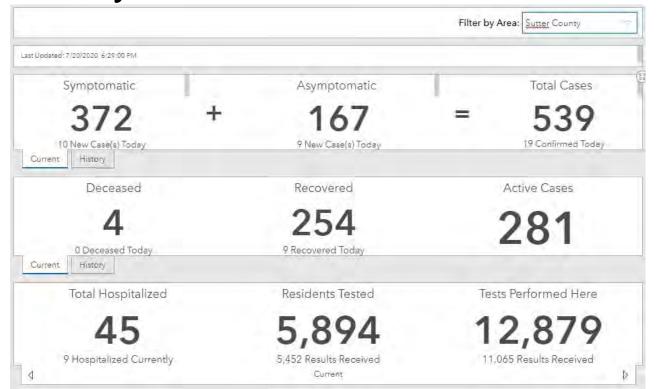

| Sutter    | 168.1                                                                                     | 187.2                                                 | 10.0                                                    | 1                                                            | 1                                                        | 1                                 |
| Yuba      | 151.0                                                                                     | 158.9                                                 | 11.9                                                    | <b>√</b>                                                     | 1                                                        | <b>√</b>                          |

### Sutter County Data



As of July 20:



## Sutter County Data



#### As of July 6:



## Sutter County Data



As of July 20:



## City Operations



- City Hall
  - Monday through Friday, 8 am to 5 pm
- Animal Services
  - Tuesday through Saturday, 9 am to 4:30 pm
- Police Department Lobby
  - Closed to public access
- All other facilities continue to remain closed to the public

# Options for Restaurants in Yuba City



- Restaurant Outdoor Dining Policy
  - Restaurants may utilize outdoor space, including parking areas, provided enough parking remains to serve customers
  - Provide Development Services with a site plan
  - If within the City right-of-way, obtain an encroachment permit

# Outdoor Dining



| Under Review         | Approved                   | Existing Outdoor Dining |  |
|----------------------|-----------