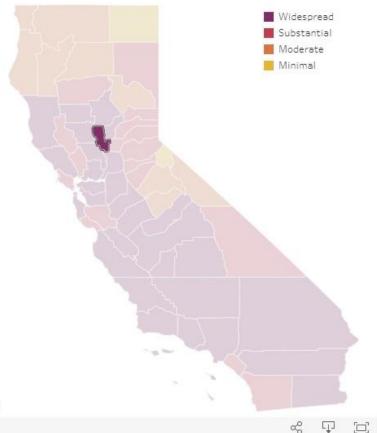

#### **COVID-19 UPDATE**

**September 15, 2020** 

| County risk level                                                     | New cases                                 | Positive tests               |
|-----------------------------------------------------------------------|-------------------------------------------|------------------------------|
| WIDESPREAD  Many non-essential indoor business operations are closed  | More than 7 daily new cases (per 100k)    | More than 8% Positive tests  |
| SUBSTANTIAL  Some non-essential indoor business operations are closed | <b>4 - 7</b> daily new cases (per 100k)   | <b>5 - 8%</b> Positive tests |
| MODERATE  Some indoor business operations are open with modifications | 1 - 3.9<br>daily new cases (per 100k)     | 2 - 4.9% Positive tests      |
| MINIMAL  Most indoor business operations are open with modifications  | Less than 1<br>daily new cases (per 100k) | Less than 2% Positive tests  |

10.7

New COVID-19 positive cases per day per 100K

10.7

Adjusted case rate for tier assignment

7.0%

Positivity rate

Data shown is for 9/15 tier assignments