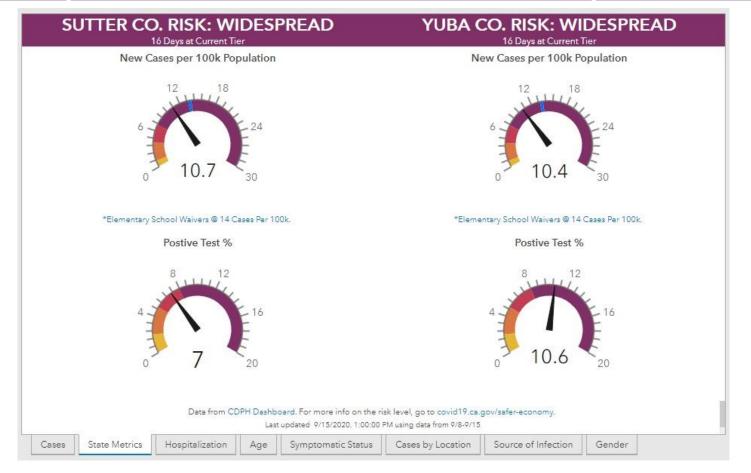

10.7

New COVID-19 positive cases per day per 100K

10.7

Adjusted case rate for tier assignment

7.0%

Positivity rate

Data shown is for 9/15 tier assignments