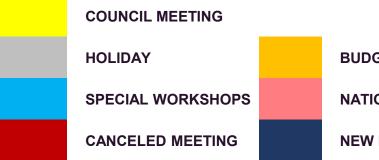

## 2021 Meeting Calendar

- Proposed City Council schedule is consistent with previous years – First and third Tuesdays of each month.
- Special workshops to be scheduled on an as needed basis.

BUDGET STUDY WORKSHOP

NATIONAL NIGHT OUT

**NEW MAYOR'S CEREMONY** 

## Recommended Changes

- Cancel January 5<sup>th</sup> Meeting
  - City Hall Holiday Closure December 28 January 1 (This is the period when staff would prepare staff reports/agenda)
- Cancel August 3<sup>rd</sup> Meeting
  - Council typically participates in National Night Out events
- Special Workshop on January 12<sup>th</sup>
  - Review and discuss FY 2020-2021 Expenditures & Budget
- Special Workshop on May 25<sup>th</sup>