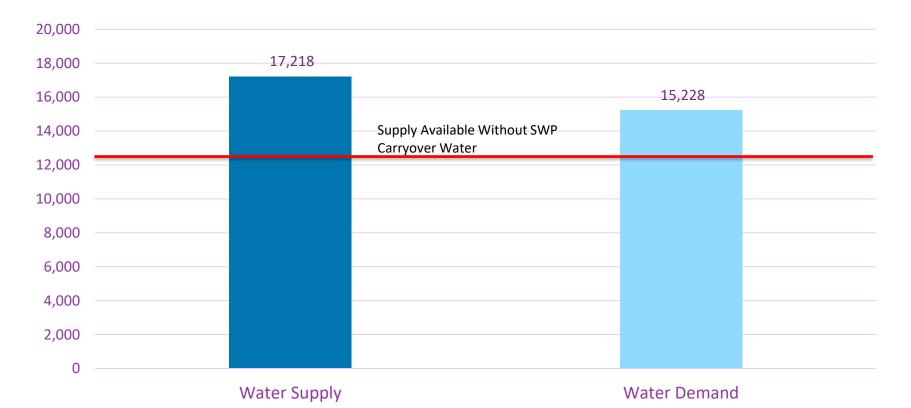

## 2021 Water Sources

| Water Source                   | Annual Allotment<br>(Acre-Feet) | Time of Use    |
|--------------------------------|---------------------------------|----------------|
| SWRCB License 13855            | 1,887                           | September-June |
| SWRCB Permit 18558             | 4,443                           | October-June   |
| North Yuba Water District      | 4,500                           | Summer         |
| DWR State Water Project (SWP)  | 480                             | Year Round     |
| Backup Groundwater Well @ WTP  | 1,000                           | As Needed      |
| SWP Contract "Carryover" Water | 4,908                           | Summer         |
| Total:                         | 17,218                          |                |

# 2021 Water Supply vs Water Demand 🥨