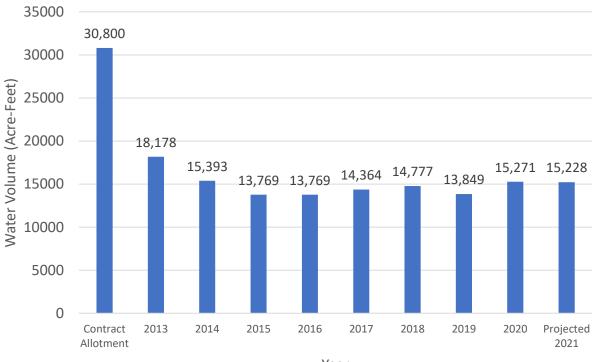

#### Contractual Water Supply, Historical Water Uses 2013-2020, and Projected Water Demand for 2021

Year