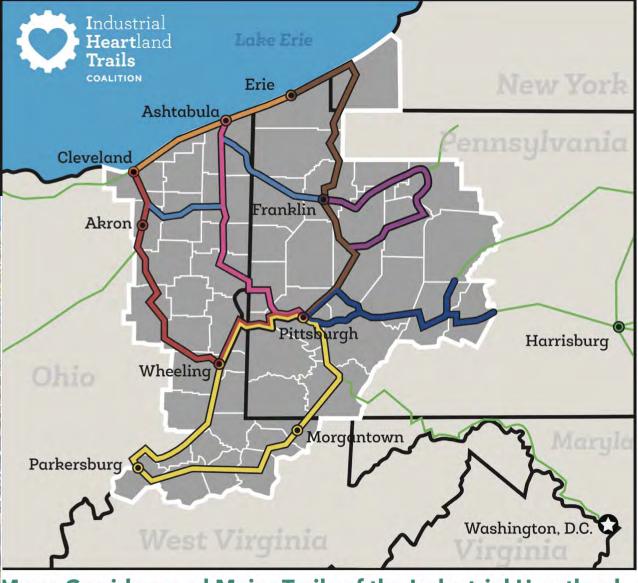

### Mega Corridors and Major Trails of the Industrial Heartland

#### RIE TO PITTSBURGH TRAIL CORRIDOR

Great Lakes Seaway Trail - PA
Chautauqua Rails to Trails - NY
Corry Junction Greenway Trail - PA
East Branch Trail - PA
Queen City Trail - PA
Oil Creek State Park Recreational Trail - PA
McClintock Trail - PA
Oil City Trail - PA

#### **CLEVELAND TO PITTSBURGH CORRIDOR**

Ohio and Erie Canalway Towpath Trail - OH Wheeling Heritage Trail - WV Brooke-Pioneer Trail - WV Yankee Trail - WV Panhandle Trail - PA/WV Montour Trail - PA Three Rivers Heritage Trail - PA

#### PARKERSBURG TO PITTSBURGH CORRIDOR

North Bend Rail Trail - WV Harrison North Rail Trail - WV West Fork River Trail - WV MCTrail - WV Mon River Rail Trail - WV Sheepskin Rail Trail - PA Three Rivers Heritage Trail - PA