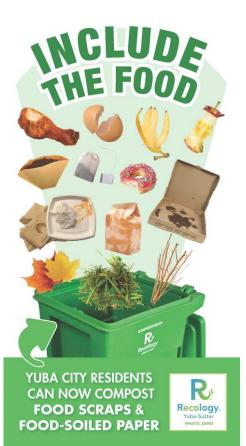

## Residential Food Waste Program

#### ACCEPTABLE ITEMS:

### FOOD SCRAPS &

- \* Bread, grains & pasta
- Coffee grounds & paper filter
- . Tea & tea bags
- . Fruit & vegetables
- . Leftovers & spoiled food
- . Meat (including bones)
- \* Seafood (including shellfish)
- · Pizza boxes
- Paper (plates, bags, napkins, tissues & towels)

#### YARD WASTE:

- · Grass clippings
- · Leaves, woods & plants
- Tree trimmings less than
  B' in diameter and cut to
  lit in your cort
- Undecorated, unflocked Christmas trees, cut into 3' sections

#### OTHER:

- . Cotton balls & swabs
- Hair, fur & feathers (non-synthetic)
- Small pieces of lumber (unpainted & untreated)
- Wooden chop sticks & corks

### W UNACCEPTABLE:

- Plastic bags
- Wax-lined containers
- Aluminum foil or trays
- · Glass, metal or plastic
- Cat litter or animal feces
- · Clothing, linens & rags
- · Cooking oil
- \* Diapers
- · Dirt, rocks or stone
- Flower pots or trays
- Clean cardboard & paper
- Styrotocam
- Plywood, press board, painted or stained wood