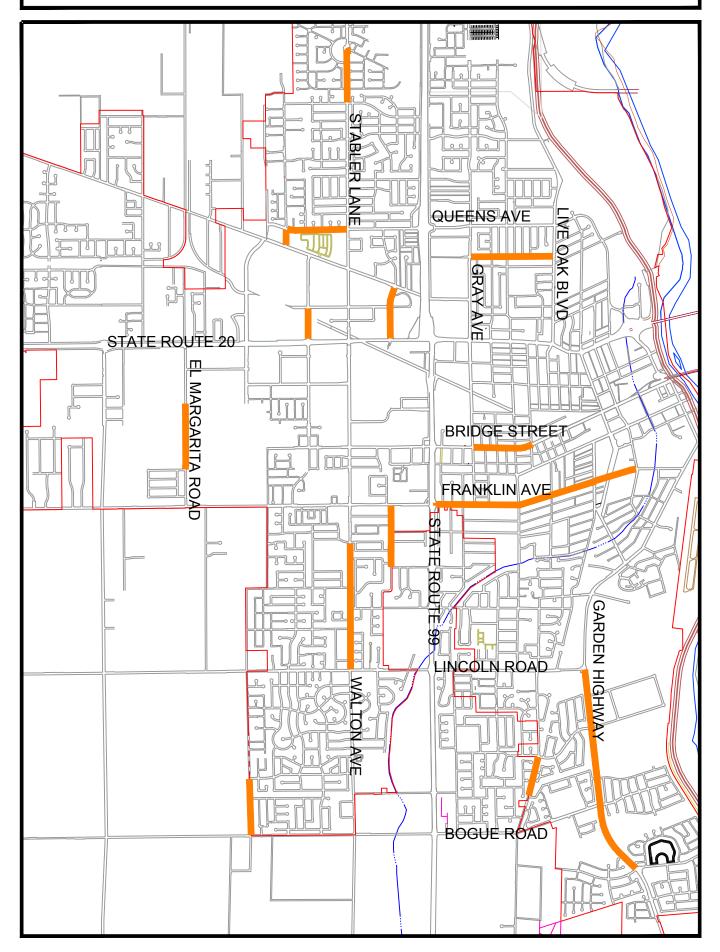

# SB1 Proposed Project List 2017 (Exhibit)

| Project Location       | Project Limits                             |  |  |  |  |
|------------------------|--------------------------------------------|--|--|--|--|
| Bridge Street          | Gray Avenue to Cooper Avenue               |  |  |  |  |
| Garden Highway         | Lincoln Road to Shanghai Bend Road         |  |  |  |  |
| S Walton Avenue        | Lincoln Road to Camino De Flores           |  |  |  |  |
| Tharp Road             | SR 20 to Poole Boulevard                   |  |  |  |  |
| Franklin Avenue        | SR 99 to Wilbur Avenue                     |  |  |  |  |
| Civic Center Boulevard | SR 20 to Butte House Road                  |  |  |  |  |
| Queens Avenue          | Blevin Road to Stabler Lane                |  |  |  |  |
| Blevin Road            | Butte House Road to Queens Avenue          |  |  |  |  |
| El Margarita Road      | Imperial Way t 1100' South of Spirit Drive |  |  |  |  |
| Sanborn Road           | Bogue Road to Pebble Beach Drive           |  |  |  |  |
| Little John Road       | Hunn Road to Franklin Road                 |  |  |  |  |
| Washington Avenue      | Gray Avenue to Live Oak Boulevard          |  |  |  |  |
| Railroad Avenue        | Lask Drive to Teesdale Road                |  |  |  |  |
| Stabler Lane           | Jamie Drive to Butte Vista Lane            |  |  |  |  |

# SB1 PROPOSED PROJECT LOCATION MAP