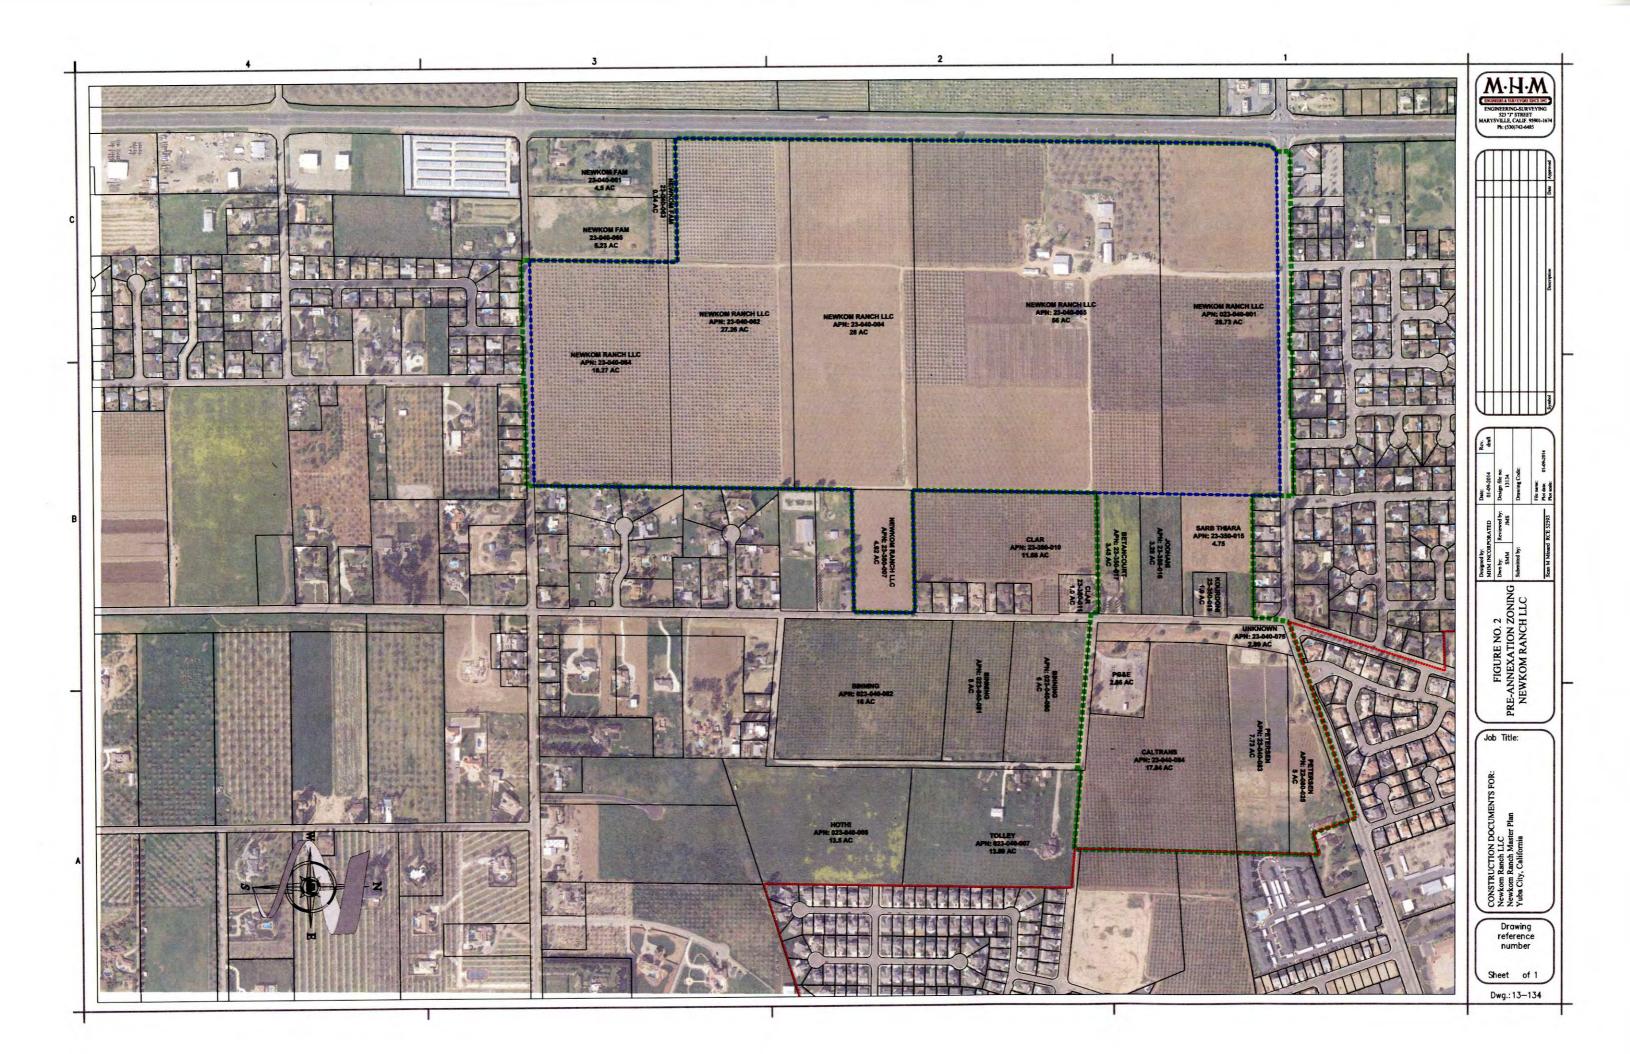

In addition to our property, we would like to request pre-annexation zoning on 48.6 plus or minus acres south of Bogue Road adjacent to the current city limits (see attached figure no. 2). The following APN's comprise the additional properties.

| APN        | Acres | Ownership                     |
|------------|-------|-------------------------------|
| 23-350-013 | 4.75  | Sarb Thiara                   |
| 23-350-015 | 1.00  | Hamidreza Kourdoni            |
| 23-350-016 | 3.28  | Jodhani Rev Living Trust ETAL |
| 23-350-017 | 3.45  | Luis Betancourt               |
| 23-040-075 | 2.89  | Unknown                       |
| 23-040-083 | 7.73  | Doug Petersen ETAL            |
| 23-040-084 | 17.84 | Department of Transportation  |
| 22-080-025 | 5.00  | Doug Petersen ETAL            |
|            | 2.66  | Pacific Gas and Electric      |

As part of the pre-annexation zoning, Newkom Ranch will prepare a technical master plan for the entire area currently not within the City limits north of Stewart Road, east of State Road 99, south of Bogue Road, and west of Garden Highway. The purpose of the technical master plan will be to address sewer, water, storm drainage, and traffic circulation for the entire area. Some of the area east of Railroad was master planned as part of the South Yuba City Improvement District and will be considered in our Technical Master Plan.