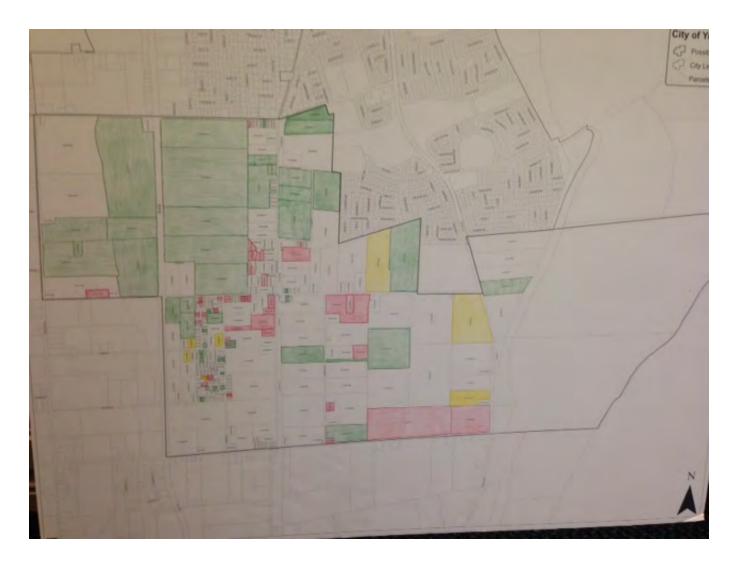

most important component of the outreach effort is the map on page 5 which depicts how the landowners voted on whether or not they desired to be within an expanded SOI or not. As seen on that map, landowners who supported an expansion of the SOI are shown in green; landowners who are against an SOI expansion are shown in red; and, landowners who were undecided are shown in yellow. Based on the results shown on this map, MMS Strategies is recommending that the City consider expanding the SOI boundary limits to north of Stewart Road.

Of the owners that responded this would represent 92.2% in support of moving to the next phase as illustrated in the map below.

It is the opinion of the consulting team that should the City Council desire to move forward, they should only do so with owners north of Stewart Road. This would allow a majority of those in favor to continue the process and respect the concerns of those not in favor. If the City Council supports moving forward our recommendation would be to conduct additional targeted outreach to the property owners, north of Stewart Road that did not respond as well as a refinement on the timeline and cost of the process.

# **Proposed SOI Boundary Map**