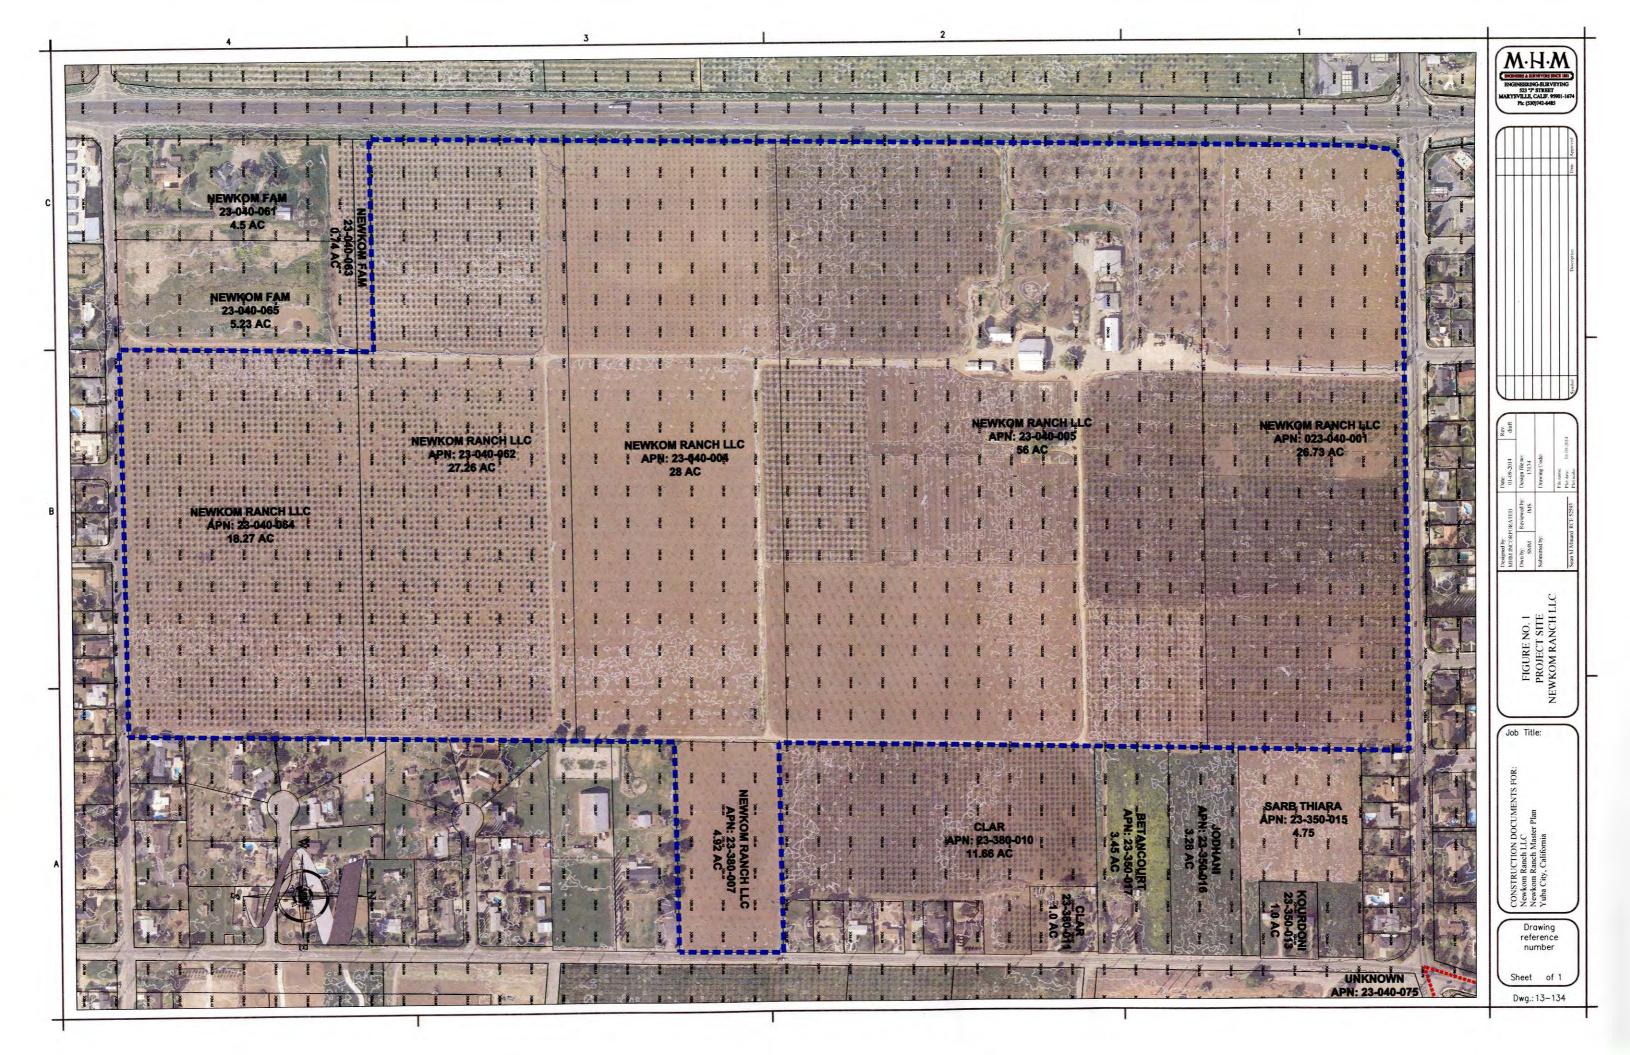

Following that meeting, City staff received a proposed development request from a private property owner/developer to expand the southern boundary line of the existing SOI. David Lanza, Managing Partner for Newkom Ranch LLC., is proposing to prepare the necessary studies and plans for a new development project south of the existing SOI boundary. As seen in the attached letter (Attachment 2), the project includes a request to receive preannexation zoning for 161.2 acres of land under their control, and another 48.6 acres of land controlled by other ownership groups. Included as part of the request, Mr. Lanza proposes to prepare a technical master plan for a larger area that will address critical infrastructure issues such as: water; wastewater; storm drainage; and, traffic. According to the proposal, the technical master plan will cover all properties south of Bogue Road, between Highway 99 and Garden Highway, to Stewart Road.

Subject:

Request for Pre-Annexation Zoning

161.2 plus or minus acres located near Bogue Road

Sutter County, CA

Dear Mr. Busch

Newkom Ranch LLC would like to request pre-annexation zoning of our 161.2 acres of land commonly referred to as the Newkom Ranch. The property is located south of Bogue Road, north of Stewart Road, east of State Route 99, and west of Railroad Avenue within in Sutter County (see attached figure no. 1). The following APN's comprise our property.

| APN        | Acres | Ownership        |
|------------|-------|------------------|
| 23-040-001 | 26.7  | Newkom Ranch LLC |
| 23-040-004 | 28.0  | Newkom Ranch LLC |
| 23-040-005 | 56.0  | Newkom Ranch LLC |
| 23-040-062 | 27.3  | Newkom Ranch LLC |
| 23-040-064 | 18.3  | Newkom Ranch LLC |
| 23-380-007 | 4.9   | Newkom Ranch LLC |