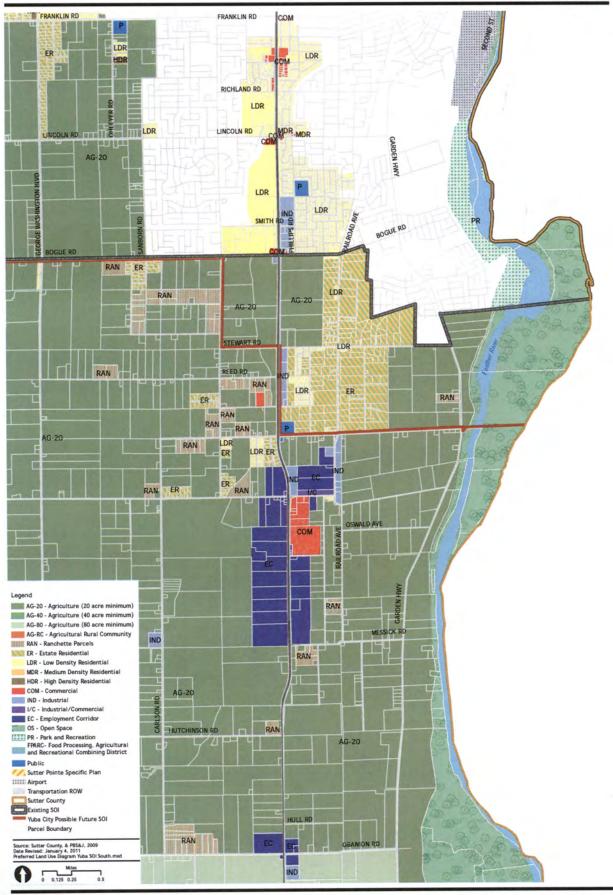

In response to the City's request, the County included in their General Plan update document an exhibit that identified a potential southern expansion of the current SOI boundary line. Attachment 1 is the map that was included in the Sutter County General Plan which shows the location of the possible adjusted SOI boundary line.

most important component of the outreach effort is the map on page 5 which depicts how the landowners voted on whether or not they desired to be within an expanded SOI or not. As seen on that map, landowners who supported an expansion of the SOI are shown in green; landowners who are against an SOI expansion are shown in red; and, landowners who were undecided are shown in yellow. Based on the results shown on this map, MMS Strategies is recommending that the City consider expanding the SOI boundary limits to north of Stewart Road.

Staff concurs with the recommendation given the feedback received from the outreach effort. The proposed SOI boundary limit, which is shown in Exhibit A, represents a logical adjustment to the existing SOI boundary. It should also be noted that the proposed SOI boundary limit coincides with the proposed boundary limit of the Newkom Ranch Master Plan Project. As a result, the City can ensure that this area is properly planned and produces a high quality project that complies with the City's adopted 12 Growth Policies.