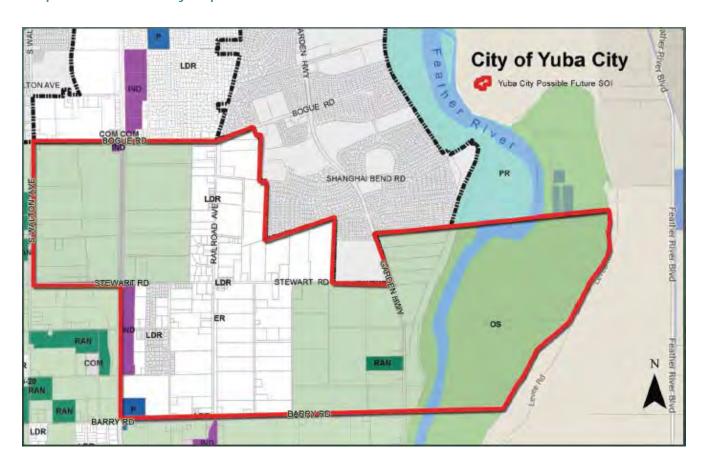

Sphere of Influence south of the City's current boundary limits to Stewart Road as shown on Exhibit A as part of the processing of the

proposed Newkom Ranch Project.

Fiscal Impact: Costs associated with a Sphere Of Influence Expansion (i.e. special

most important component of the outreach effort is the map on page 5 which depicts how the landowners voted on whether or not they desired to be within an expanded SOI or not. As seen on that map, landowners who supported an expansion of the SOI are shown in green; landowners who are against an SOI expansion are shown in red; and, landowners who were undecided are shown in yellow. Based on the results shown on this map, MMS Strategies is recommending that the City consider expanding the SOI boundary limits to north of Stewart Road.

Staff concurs with the recommendation given the feedback received from the outreach effort. The proposed SOI boundary limit, which is shown in Exhibit A, represents a logical adjustment to the existing SOI boundary. It should also be noted that the proposed SOI boundary limit coincides with the proposed boundary limit of the Newkom Ranch Master Plan Project. As a result, the City can ensure that this area is properly planned and produces a high quality project that complies with the City's adopted 12 Growth Policies.

# Exhibit:

Recommended SOI Expansion Limit Map

710 Third Street, Marysville, California 95901

(530) 743-7877

January 10, 2014

Aaron Busch Community Development Director City of Yuba City 12001 Civic Center Boulevard Yuba City, CA 95993