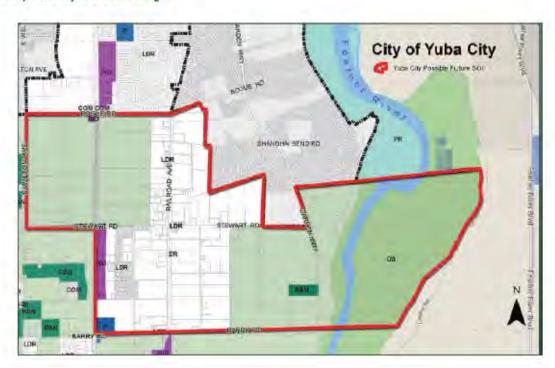

Sphere of Influence south of the City's current boundary limits to Stewart Road as shown on Exhibit A as part of the processing of the

proposed Newkom Ranch Project.

Fiscal Impact: Costs associated with a Sphere Of Influence Expansion (i.e. special

Staff concurs with the recommendation given the feedback received from the outreach effort. The proposed SOI boundary limit, which is shown in Exhibit A, represents a logical adjustment to the existing SOI boundary. It should also be noted that the proposed SOI boundary limit coincides with the proposed boundary limit of the Newkom Ranch Master Plan Project. As a result, the City can ensure that this area is properly planned and produces a high quality project that complies with the City's adopted 12 Growth Policies.

# Exhibit:

Recommended SOI Expansion Limit Map

710 Third Street, Marysville, California 95901

(530) 743-7877

January 10, 2014

Aaron Busch Community Development Director City of Yuba City 12001 Civic Center Boulevard Yuba City, CA 95993