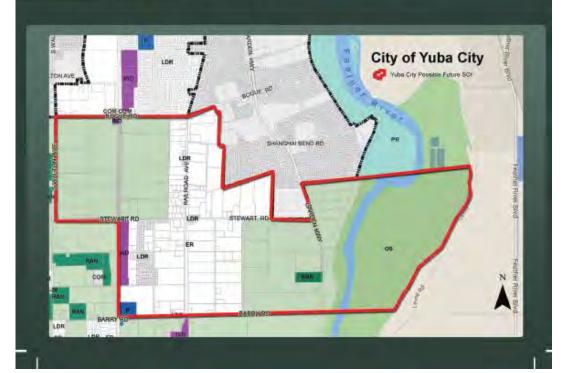

most important component of the outreach effort is the map on page 5 which depicts how the landowners voted on whether or not they desired to be within an expanded SOI or not. As seen on that map, landowners who supported an expansion of the SOI are shown in green; landowners who are against an SOI expansion are shown in red; and, landowners who were undecided are shown in yellow. Based on the results shown on this map, MMS Strategies is recommending that the City consider expanding the SOI boundary limits to north of Stewart Road.

Of the owners that responded this would represent 92.2% in support of moving to the next phase as illustrated in the map below.

It is the opinion of the consulting team that should the City Council desire to move forward, they should only do so with owners north of Stewart Road. This would allow a majority of those in favor to continue the process and respect the concerns of those not in favor. If the City Council supports moving forward our recommendation would be to conduct additional targeted outreach to the property owners, north of Stewart Road that did not respond as well as a refinement on the timeline and cost of the process.

# **Proposed SOI Boundary Map**