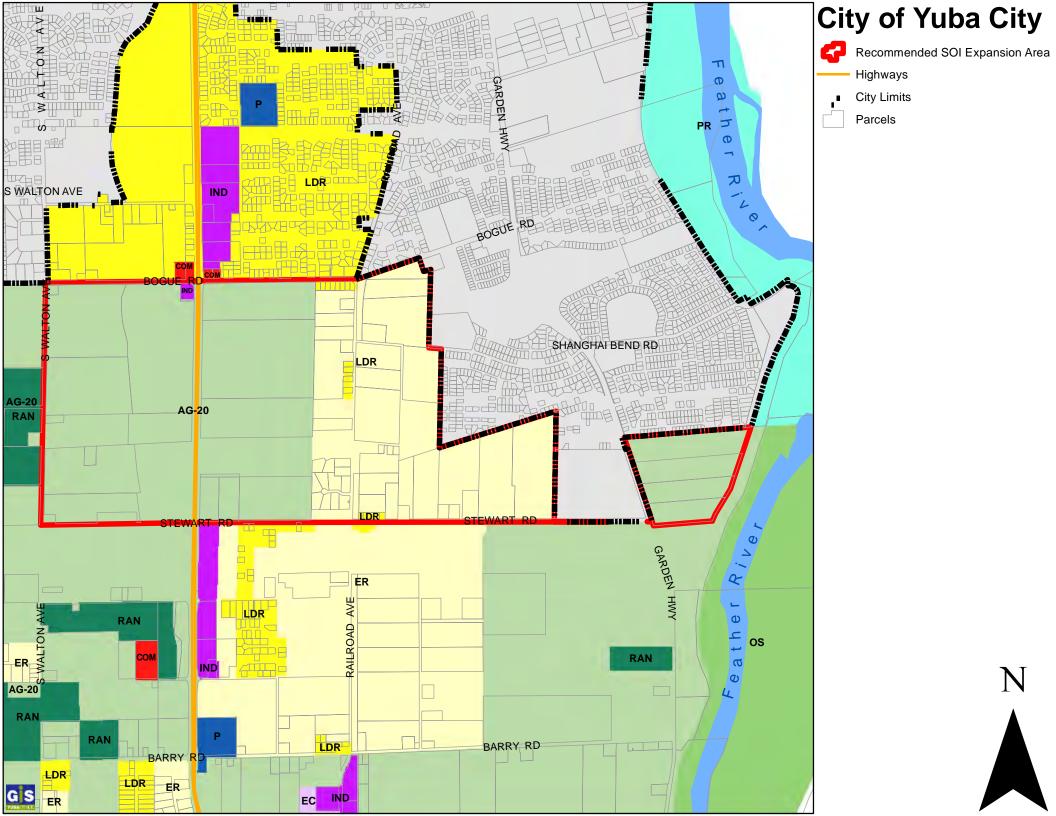

Sphere of Influence south of the City's current boundary limits to Stewart Road as shown on Exhibit A as part of the processing of the

proposed Newkom Ranch Project.

Fiscal Impact: Costs associated with a Sphere Of Influence Expansion (i.e. special

most important component of the outreach effort is the map on page 5 which depicts how the landowners voted on whether or not they desired to be within an expanded SOI or not. As seen on that map, landowners who supported an expansion of the SOI are shown in green; landowners who are against an SOI expansion are shown in red; and, landowners who were undecided are shown in yellow. Based on the results shown on this map, MMS Strategies is recommending that the City consider expanding the SOI boundary limits to north of Stewart Road.

Staff concurs with the recommendation given the feedback received from the outreach effort. The proposed SOI boundary limit, which is shown in Exhibit A, represents a logical adjustment to the existing SOI boundary. It should also be noted that the proposed SOI boundary limit coincides with the proposed boundary limit of the Newkom Ranch Master Plan Project. As a result, the City can ensure that this area is properly planned and produces a high quality project that complies with the City's adopted 12 Growth Policies.

Of the owners that responded this would represent 92.2% in support of moving to the next phase as illustrated in the map below.

It is the opinion of the consulting team that should the City Council desire to move forward, they should only do so with owners north of Stewart Road. This would allow a majority of those in favor to continue the process and respect the concerns of those not in favor. If the City Council supports moving forward our recommendation would be to conduct additional targeted outreach to the property owners, north of Stewart Road that did not respond as well as a refinement on the timeline and cost of the process.

# **Proposed SOI Boundary Map**