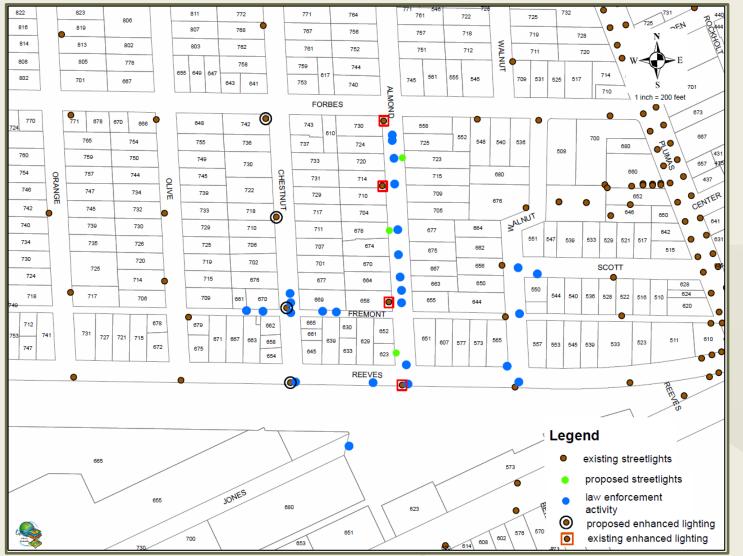

## Almond and Chestnut Streets – Street Lights

Benjamin Moody Deputy P.W. Director - Engineering

## Almond and Chestnut Streets –