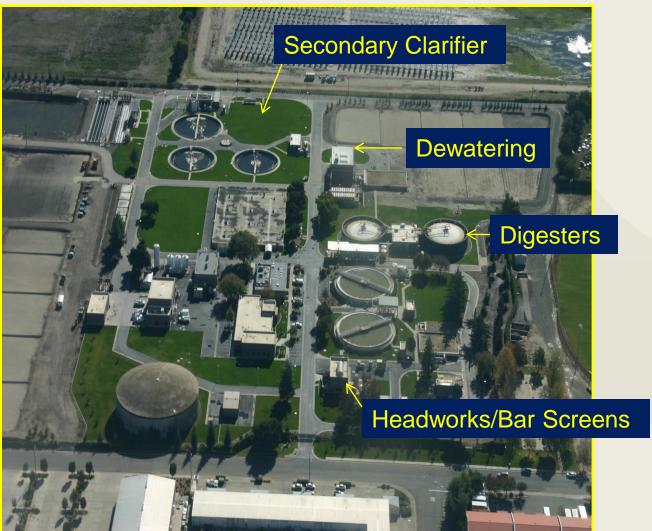

## **Wastewater Treatment Facility**

#### **SRF Application**

- Wastewater Treatment Facility
  - Constructed in 1972
  - Expanded in 2005
  - Current Permitted Capacity 10.5 MGD
  - Current Average Flow 6.5 MGD